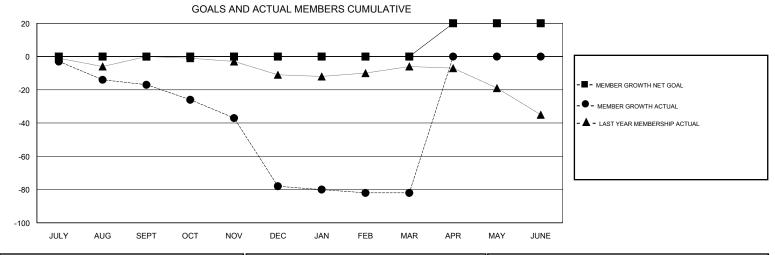

## District 9 NW

Results as of: 03/31/2018

| DROPPED CLUBS: 3 |     | 16 CLUBS OF 43 ADDED 1 OR MORE<br>NEW MEMBERS | GENDER DISTRIBUTION           MALE         709 (80.39%)           FEMALE         173 (19.61%) |     |
|------------------|-----|-----------------------------------------------|-----------------------------------------------------------------------------------------------|-----|
| DROPPED MEMBERS  |     |                                               | Women Percentage Fiscal Year Goal: 30%                                                        |     |
| DECEASED         | 15  |                                               | TOTAL FAMILY UNIT MEMBERS                                                                     | 110 |
| CLUB CANCELLED   | 22  |                                               |                                                                                               | 55  |
| OTHER            | 71  |                                               | FAMILY MEMBERS PAYING HALF  DUES                                                              |     |
| TOTAL            | 108 |                                               |                                                                                               |     |