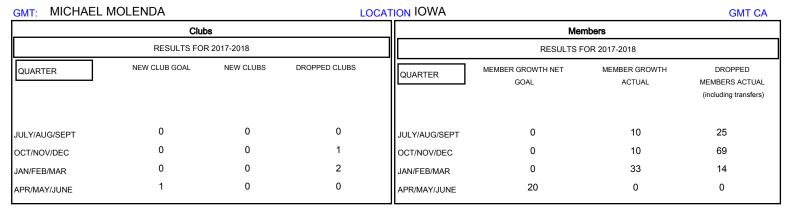

## District 9 NW

Results as of: 03/31/2018

| DROPPED CLUBS: 3 |     | 16 CLUBS OF 43 ADDED 1 OR MORE<br>NEW MEMBERS | GENDER DISTRIBUTION           MALE         709 (80.39%)           FEMALE         173 (19.61%) |     |
|------------------|-----|-----------------------------------------------|-----------------------------------------------------------------------------------------------|-----|
| DROPPED MEMBERS  |     |                                               | Women Percentage Fiscal Year Goal: 30%                                                        |     |
| DECEASED         | 15  |                                               | TOTAL FAMILY UNIT MEMBERS                                                                     | 110 |
| CLUB CANCELLED   | 22  |                                               |                                                                                               | 55  |
| OTHER            | 71  |                                               | FAMILY MEMBERS PAYING HALF  DUES                                                              |     |
| TOTAL            | 108 |                                               |                                                                                               |     |